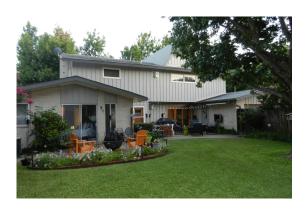

## 3375 Merrell Rd, Dallas TX, 75229

- Mid Century Modern
- 2 Living, 2 Dining Areas
- 4 Bedrooms, 3 Bathrooms
- 2697 Square Ft. Home in Sparkman Club Estates, Built 1961
- Master, Bedroom and Study Downstairs
- Two Bedrooms Upstairs One Could Be Used As A Game Room.
- Open Floating Stairway with Warm Wood Banister
- Ready for you to make this Your Home!
- Entertaining Back Yard