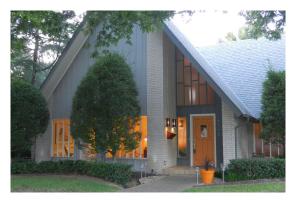

## **RE/MAX DFW Associates III**

Motivated Seller - Beautiful Mid Century Contemporary in the sought after Sparkman Club Estates - Great curb appeal and entryway. Open Floating stairway with warm wood banister. Walls of Windows with lush planting for privacy. Den boasts fireplace, wood floors and built-ins. Master downstairs opens to back yard Oasis. Built-ins throughout.Bedroom and study downstairs, two additional bedrooms upstairs.

## 3375 Merrell Rd, Dallas TX, 75229

- Mid Century Modern
- 2 Living, 2 Dining Areas
- 4 Bedrooms, 3 Bathrooms
- 2697 Square Ft. Home in Sparkman Club Estates, Built 1961
- Master, Bedroom and Study Downstairs
- Two Bedrooms Upstairs One Could Be Used As A Game Room.
- Open Floating Stairway with Warm Wood Banister
- Ready for you to make this Your Home!
- Entertaining Back Yard