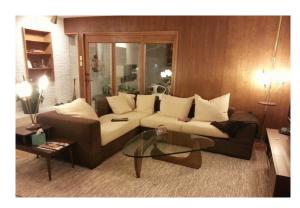

## **RE/MAX DFW Associates III**

Motivated Seller - Beautiful Mid Century Contemporary in the sought after Sparkman Club Estates - Great curb appeal and entryway. Open Floating stairway with warm wood banister. Walls of Windows with lush planting for privacy. Den boasts fireplace, wood floors and built-ins. Master downstairs opens to back yard Oasis. Built-ins throughout.Bedroom and study downstairs, two additional bedrooms upstairs.

## 3375 Merrell Rd, Dallas TX, 75229

- Mid Century Modern
- 2 Living, 2 Dining Areas
- 4 Bedrooms, 3 Bathrooms
- 2697 Square Ft. Home in Sparkman Club Estates, Built 1961
- Master, Bedroom and Study Downstairs
- Two Bedrooms Upstairs One Could Be Used As A Game Room.
- Open Floating Stairway with Warm Wood Banister
- Ready for you to make this Your Home!
- Entertaining Back Yard